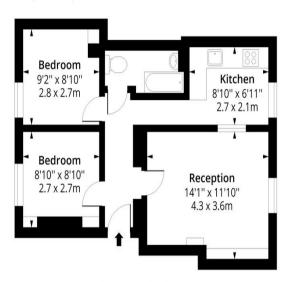

## Gibson Gardens, N16

Approx, Gross Internal Area 536 Sq Ft - 49,79 Sq M

## Second Floor

Floor Area 536 Sq Ft - 49.79 Sq M

lpaplus.com

Measured according to RICS IPMS2. Floor plan is for illustrative purposes only and is not to scale. Every attempt has been made to ensure the accuracy of the floor plan shown, however all measurements, fixtures, fittings and data shown are an approximate interpretation for illustrative purposes only, 1 sq m = 10.76 sq feet.