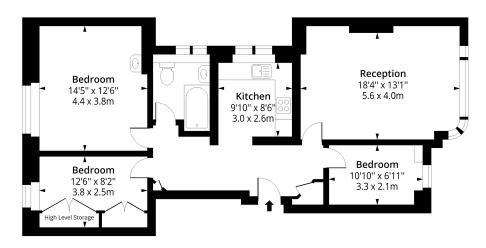

## Clissold Court, N4

Approx. Gross Internal Area 916 Sq Ft - 85.10 Sq M

## **Ground Floor**

Floor Area 916 Sq Ft - 85.10 Sq M

Measured according to RICS IPMS2. Floor plan is for illustrative purposes only and is not to scale level active that baseen made to ensure the accuracy of the floor plan shown, however all measurements. Knures, fittings and data shown are an approximate interpretation for illustrative purposes only. I so m = 1.07.6 so feet. Date: 7/3/2025