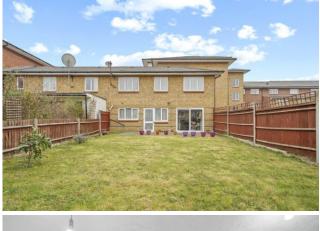

## 76 Myddleton Avenue, London, N4 2FH

A well proportioned, three bedroom house on this convenient location built circa thirty years ago, Large garden and off street parking and a short walk to Manor House Tube station. julianreid.co.uk

## Guide Price £899,500 Freehold

- 3 Bedrooms
- Council Tax Band: E
- EPC Rating: TBC
- Excellent location
- Large Garden

A well proportioned family house located on the corner of a modern square within an estate of property built on the site of Thames Water filter beds. The property offers accommodation just in excess of 1000 square feet with good sized reception room, cloakroom and fitted kitchen/breakfast room on the ground floor. There are three bedrooms and a bathroom above. From both the reception room and kitchen there is access onto a large, square garden and to the front there is an off street parking space. The property is extremely well situated close to the reservoirs and Wetlands sailing centre. Both Clissold Park and Finsbury Park are close by along with excellent transport facilities at both Manor House underground and Finsbury Park for mainland rail, underground and bus terminus.