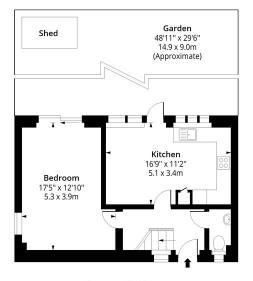

## Myddleton Avenue, N4

Approx. Gross Internal Area 1014 Sq Ft - 94.20 Sq M

**Ground Floor** Floor Area 499 Sq Ft - 46.36 Sq M Bedroom 12'10" x 8'10" 3.9 x 2.7m Bedroom 10'6" x 7'7" 3.2 x 2.3m Bedroom 11'2" x 10'6" 3.4 x 3.2m Comparison of the second se

> **First Floor** Floor Area 515 Sq Ft - 47.84 Sq M

Measured according to RICS IPMS2. Floor plan is for illustrative purposes only and is not to scale. Every attempt has been made to ensure the accuracy of the floor plan shown, however all measurements, fixtures, fittings and data shown are an approximate interpretation for illustrative purposes only. 1 sq m = 10.76 sq feet.