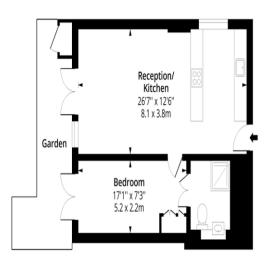

## Mountgrove Road, N5

Approx. Gross Internal Area 524 Sq Ft - 48.68 Sq M

## Lower Ground Floor

Floor Area 524 Sq Ft - 48.68 Sq M

Measured according to RICS IPMS2. Floor plan is for illustrative purposes only and is not to scale. Every attempt has been made to ensure the accuracy of the floor plan shown, however all measurements, fixtures, fittings and data shown are an approximate interpretation for illustrative purposes only, 1 sq m = 10.76 sq feet.