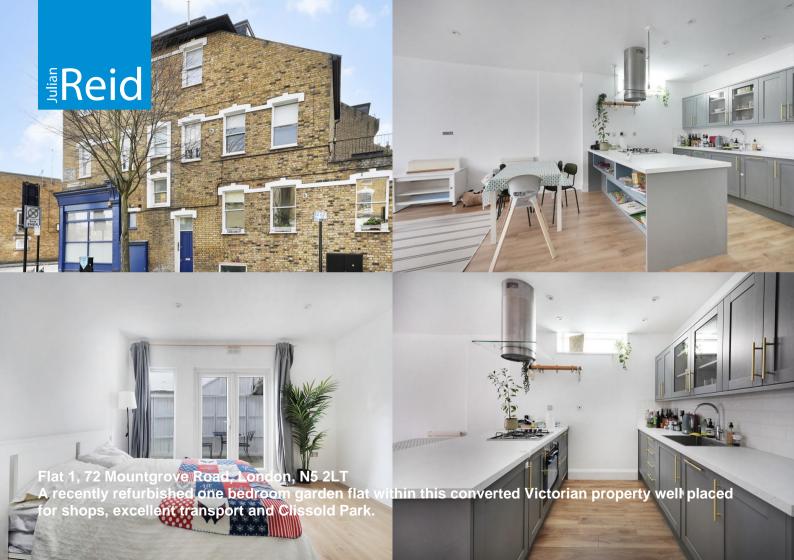

## Guide Price £425.000 Share of Freehold

- 1 Bedroom
- Council Tax Band: C
- EPC Rating: D
- Excellent location
- Patio Garden

Recently refurbished one bedroom converted flat on the garden floor of this large Victorian building situated on the corner of Mountgrove Road and Wilberforce Road. Extremely well presented space just in excess of 520 square feet with large open living area with well equipped kitchen, separate bedroom and modern en-suite shower room. From the living area there are doors onto a private patio garden. Mountgrove Road is a popular location within a few minutes walk of Clissold Park and the bus services on Green Lanes. Finsbury Park and Arsenal underground stations are both within easy reach. The property comes with a share of freehold. Service charge around £800 per annum