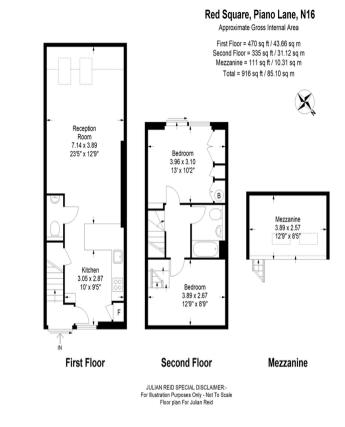

## Guide Price £575,000 Leasehold

- Two Bedrooms
- Council Tax Band: D
- EPC Rating: E
- Large Open Plan Living Space
- Over Two Floors

Bright and very spacious 2 bedroom split level maisonette on the upper floors of this popular modern block, with 24 hour concierge, secure gated parking and lift, located on this favoured road, close to both Clissold Park and the many attractions of Stoke Newington Church Street. Large, open plan reception room with well fitted kitchen area and cloakroom. Stairs rising up to the top floor with two good sized bedrooms and a modern bathroom. The annual service charge is £2400 and the ground rent is £250 pa. Chain free.