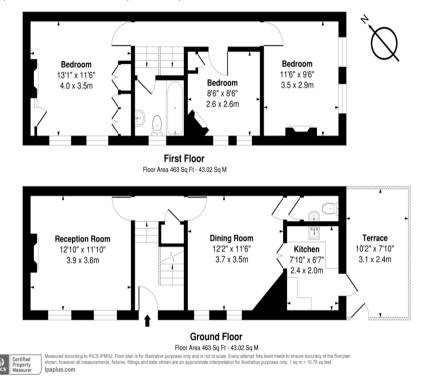

## Guide Price £695,000 Freehold

- 3 Bedrooms
- Council Tax Band: D
- EPC Rating: E
- 2 Reception rooms
- Work required

Flat and double fronted late Victorian house, with good living space, three bedrooms, bathroom, small kitchen, downstairs cloakroom and patio garden. The property requires redecoration and refurbishment although all windows have been replace with double glazed wooden sash and there is gas central heating. The house is located directly off the Upper Clapton Road, so moments from excellent bus routes into the City and West End and a short stroll from the open green spaces of Springfield Park. Stoke Newington overground station and the vibrant selection of shops, bars and restaurants of this interesting area of London are also close by. The house is offered chain Free

## **Oldhill Street, N16**

Approx. Gross Internal Area 926 Sq Ft - 86.04 Sq M

Julian Reid 51 Stoke Newington Church Street London N16 0AR jreid@julianreid.co.uk Fax: 020 7923 8651 +44 (0) 20 7923 8650 Important notice: Julian Reid, their clients and any joint agents give notice that: 1: They are not authorized to make or give representations or warranties in relation to the property either here or elsewhere, either on their own behalf or on behalf of the client or otherwise. They assume no responsibility for any statement that may be made be made in these particulars. These particulars do not form part of any offer or contract and must not be relied upon as statements or representations of fact. 2: Any areas, measurements or distances are approximate. The text, photographs and plans are for guidance only and are not necessarily comprehensive. It should not be assumed that the property has all necessary planning, building regulation or otherwise.